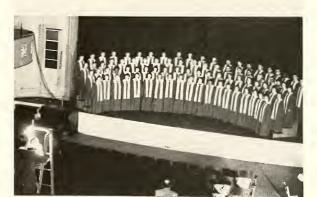

# Lights

Students gather around one of the many bonfires which sprouted on campus during the football season. This picture was taken during the pep rally held before Homecoming, October 29, 1949.

Photo by Jurgens